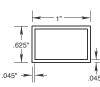

## FENCE SPECIFICATIONS

| -                         | Ū.                                              |                                                 |                                                      |                                                  |
|---------------------------|-------------------------------------------------|-------------------------------------------------|------------------------------------------------------|--------------------------------------------------|
|                           | RESIDENTIAL                                     | PARKWAY                                         | COMMERCIAL                                           | INDUSTRIAL                                       |
| PICKET:                   | 5/8"sq. / .050"                                 | 1"x5/8" / .045"                                 | 3/4"sq. / .060"                                      | 1"sq. / .062"                                    |
| RAIL: Top<br>Side         | 1-1/16" / .062"<br>1" / .072"                   | 1-1/16" / .062"<br>1" / .072"                   | 1-1/16" / .062"<br>1-1/2" / .072"                    | 1-5/8" / .075"<br>1-5/8" / .100"                 |
| POST:<br>dimension / wall | 2"x2" / .062"                                   | 2"x2" / .062"                                   | 2"x2" / .062"                                        | 2.5"x2.5" / .075"                                |
| GATE POST:                | 2"x2" / .125"                                   | 2"x2" / .125"                                   | 2"x2" / .125"                                        | 2.5"x2.5" / .125"                                |
| SPACING:                  | 3-15/16"<br>between pickets                     | 3-15/16"<br>between pickets                     | 3-15/16"<br>between pickets                          | 3-15/16"<br>between pickets                      |
| INSTALLED<br>CENTERS:     | 72"<br>o/c 2" post                              | 70-1/2"<br>o/c 2" post                          | 71-1/8"<br>o/c 2" post<br>94-3/4"<br>o/c 2-1/2" post | 71"<br>o/c 2-1/2" post<br>96"<br>o/c 2-1/2" post |
| HEIGHTS:                  | 36", 42", 48",<br>54", 60", 72"                 | 36", 42", 48",<br>54", 60", 72"                 | 36", 42", 48",<br>54", 60", 72"                      | 36", 48", 60",<br>72", 84", 96"                  |
| STANDARD<br>COLORS:       | white, black,<br>bronze, tan,<br>hunter green   | white, black,<br>bronze, tan,<br>hunter green   | white, black,<br>bronze, tan,<br>hunter green        | white, black,<br>bronze, tan,<br>hunter green    |
| HORIZONTAL<br>RAILS:      | 3 on 36"-72"                                    | 3 on 36"-72"                                    | 3 on 36"-72"                                         | 3 on 36"-72"<br>4 on 84"-96"                     |
| ALLOY:                    | 6063 T5 alloy on<br>pickets, posts and<br>rails | 6063 T5 alloy on<br>pickets, posts and<br>rails | 6063 T5 alloy on<br>pickets, posts and<br>rails      | 6063 T5 alloy on<br>pickets, posts and<br>rails  |
| STRENGTHS:                | Over 250 lbs.                                   | Over 250 lbs.                                   | Over 554 lbs.                                        | Over 1000 LBS.                                   |

**RAIL SPACING** 

RESIDENTIAL PICKET

PARKWAY

۷

11

.072" > <

COMMERCIAL

.75