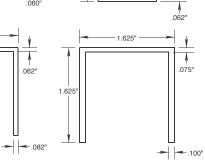

## FENCE SPECIFICATIONS

| -                         | Ū.                                              |                                                 |                                                      |                                                  |
|---------------------------|-------------------------------------------------|-------------------------------------------------|------------------------------------------------------|--------------------------------------------------|
|                           | RESIDENTIAL                                     | PARKWAY                                         | COMMERCIAL                                           | INDUSTRIAL                                       |
| PICKET:                   | 5/8"sq. / .050"                                 | 1"x5/8" / .045"                                 | 3/4"sq. / .060"                                      | 1"sq. / .062"                                    |
| RAIL: Top<br>Side         | 1-1/16" / .062"<br>1" / .072"                   | 1-1/16" / .062"<br>1" / .072"                   | 1-1/16" / .062"<br>1-1/2" / .072"                    | 1-5/8" / .075"<br>1-5/8" / .100"                 |
| POST:<br>dimension / wall | 2"x2" / .062"                                   | 2"x2" / .062"                                   | 2"x2" / .062"                                        | 2.5"x2.5" / .075"                                |
| GATE POST:                | 2"x2" / .125"                                   | 2"x2" / .125"                                   | 2"x2" / .125"                                        | 2.5"x2.5" / .125"                                |
| SPACING:                  | 3-15/16"<br>between pickets                     | 3-15/16"<br>between pickets                     | 3-15/16"<br>between pickets                          | 3-15/16"<br>between pickets                      |
| INSTALLED<br>CENTERS:     | 72"<br>o/c 2" post                              | 70-1/2"<br>o/c 2" post                          | 71-1/8"<br>o/c 2" post<br>94-3/4"<br>o/c 2-1/2" post | 71"<br>o/c 2-1/2" post<br>96"<br>o/c 2-1/2" post |
| HEIGHTS:                  | 36", 42", 48",<br>54", 60", 72"                 | 36", 42", 48",<br>54", 60", 72"                 | 36", 42", 48",<br>54", 60", 72"                      | 36", 48", 60",<br>72", 84", 96"                  |
| STANDARD<br>COLORS:       | white, black,<br>bronze, tan,<br>hunter green   | white, black,<br>bronze, tan,<br>hunter green   | white, black,<br>bronze, tan,<br>hunter green        | white, black,<br>bronze, tan,<br>hunter green    |
| HORIZONTAL<br>RAILS:      | 3 on 36"-72"                                    | 3 on 36"-72"                                    | 3 on 36"-72"                                         | 3 on 36"-72"<br>4 on 84"-96"                     |
| ALLOY:                    | 6063 T5 alloy on<br>pickets, posts and<br>rails | 6063 T5 alloy on<br>pickets, posts and<br>rails | 6063 T5 alloy on<br>pickets, posts and<br>rails      | 6063 T5 alloy on<br>pickets, posts and<br>rails  |
| STRENGTHS:                | Over 250 lbs.                                   | Over 250 lbs.                                   | Over 554 lbs.                                        | Over 1000 LBS.                                   |

**RAIL SPACING** 

RESIDENTIAL PICKET

PARKWAY

۷

11

.072" > <

COMMERCIAL

.75

1.5

Y

INDUSTRIAL

12

Y