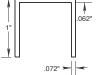

## FENCE SPECIFICATIONS

| -                         | Ū.                                              |                                                 |                                                      |                                                  |
|---------------------------|-------------------------------------------------|-------------------------------------------------|------------------------------------------------------|--------------------------------------------------|
|                           | RESIDENTIAL                                     | PARKWAY                                         | COMMERCIAL                                           | INDUSTRIAL                                       |
| PICKET:                   | 5/8"sq. / .050"                                 | 1"x5/8" / .045"                                 | 3/4"sq. / .060"                                      | 1"sq. / .062"                                    |
| RAIL: Top<br>Side         | 1-1/16" / .062"<br>1" / .072"                   | 1-1/16" / .062"<br>1" / .072"                   | 1-1/16" / .062"<br>1-1/2" / .072"                    | 1-5/8" / .075"<br>1-5/8" / .100"                 |
| POST:<br>dimension / wall | 2"x2" / .062"                                   | 2"x2" / .062"                                   | 2"x2" / .062"                                        | 2.5"x2.5" / .075"                                |
| GATE POST:                | 2"x2" / .125"                                   | 2"x2" / .125"                                   | 2"x2" / .125"                                        | 2.5"x2.5" / .125"                                |
| SPACING:                  | 3-15/16"<br>between pickets                     | 3-15/16"<br>between pickets                     | 3-15/16"<br>between pickets                          | 3-15/16"<br>between pickets                      |
| INSTALLED<br>CENTERS:     | 72"<br>o/c 2" post                              | 70-1/2"<br>o/c 2" post                          | 71-1/8"<br>o/c 2" post<br>94-3/4"<br>o/c 2-1/2" post | 71"<br>o/c 2-1/2" post<br>96"<br>o/c 2-1/2" post |
| HEIGHTS:                  | 36", 42", 48",<br>54", 60", 72"                 | 36", 42", 48",<br>54", 60", 72"                 | 36", 42", 48",<br>54", 60", 72"                      | 36", 48", 60",<br>72", 84", 96"                  |
| STANDARD<br>COLORS:       | white, black,<br>bronze, tan,<br>hunter green   | white, black,<br>bronze, tan,<br>hunter green   | white, black,<br>bronze, tan,<br>hunter green        | white, black,<br>bronze, tan,<br>hunter green    |
| HORIZONTAL<br>RAILS:      | 3 on 36"-72"                                    | 3 on 36"-72"                                    | 3 on 36"-72"                                         | 3 on 36"-72"<br>4 on 84"-96"                     |
| ALLOY:                    | 6063 T5 alloy on<br>pickets, posts and<br>rails | 6063 T5 alloy on<br>pickets, posts and<br>rails | 6063 T5 alloy on<br>pickets, posts and<br>rails      | 6063 T5 alloy on<br>pickets, posts and<br>rails  |
| STRENGTHS:                | Over 250 lbs.                                   | Over 250 lbs.                                   | Over 554 lbs.                                        | Over 1000 LBS.                                   |