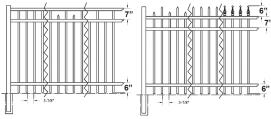

## FENCE SPECIFICATIONS

| -                         | Ū.                                              |                                                 |                                                      |                                                  |
|---------------------------|-------------------------------------------------|-------------------------------------------------|------------------------------------------------------|--------------------------------------------------|
|                           | RESIDENTIAL                                     | PARKWAY                                         | COMMERCIAL                                           | INDUSTRIAL                                       |
| PICKET:                   | 5/8"sq. / .050"                                 | 1"x5/8" / .045"                                 | 3/4"sq. / .060"                                      | 1"sq. / .062"                                    |
| RAIL: Top<br>Side         | 1-1/16" / .062"<br>1" / .072"                   | 1-1/16" / .062"<br>1" / .072"                   | 1-1/16" / .062"<br>1-1/2" / .072"                    | 1-5/8" / .075"<br>1-5/8" / .100"                 |
| POST:<br>dimension / wall | 2"x2" / .062"                                   | 2"x2" / .062"                                   | 2"x2" / .062"                                        | 2.5"x2.5" / .075"                                |
| GATE POST:                | 2"x2" / .125"                                   | 2"x2" / .125"                                   | 2"x2" / .125"                                        | 2.5"x2.5" / .125"                                |
| SPACING:                  | 3-15/16"<br>between pickets                     | 3-15/16"<br>between pickets                     | 3-15/16"<br>between pickets                          | 3-15/16"<br>between pickets                      |
| INSTALLED<br>CENTERS:     | 72"<br>o/c 2" post                              | 70-1/2"<br>o/c 2" post                          | 71-1/8"<br>o/c 2" post<br>94-3/4"<br>o/c 2-1/2" post | 71"<br>o/c 2-1/2" post<br>96"<br>o/c 2-1/2" post |
| HEIGHTS:                  | 36", 42", 48",<br>54", 60", 72"                 | 36", 42", 48",<br>54", 60", 72"                 | 36", 42", 48",<br>54", 60", 72"                      | 36", 48", 60",<br>72", 84", 96"                  |
| STANDARD<br>COLORS:       | white, black,<br>bronze, tan,<br>hunter green   | white, black,<br>bronze, tan,<br>hunter green   | white, black,<br>bronze, tan,<br>hunter green        | white, black,<br>bronze, tan,<br>hunter green    |
| HORIZONTAL<br>RAILS:      | 3 on 36"-72"                                    | 3 on 36"-72"                                    | 3 on 36"-72"                                         | 3 on 36"-72"<br>4 on 84"-96"                     |
| ALLOY:                    | 6063 T5 alloy on<br>pickets, posts and<br>rails | 6063 T5 alloy on<br>pickets, posts and<br>rails | 6063 T5 alloy on<br>pickets, posts and<br>rails      | 6063 T5 alloy on<br>pickets, posts and<br>rails  |
| STRENGTHS:                | Over 250 lbs.                                   | Over 250 lbs.                                   | Over 554 lbs.                                        | Over 1000 LBS.                                   |