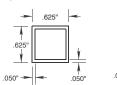

## FENCE SPECIFICATIONS

| -                         | Ū.                                              |                                                 |                                                      |                                                  |
|---------------------------|-------------------------------------------------|-------------------------------------------------|------------------------------------------------------|--------------------------------------------------|
|                           | RESIDENTIAL                                     | PARKWAY                                         | COMMERCIAL                                           | INDUSTRIAL                                       |
| PICKET:                   | 5/8"sq. / .050"                                 | 1"x5/8" / .045"                                 | 3/4"sq. / .060"                                      | 1"sq. / .062"                                    |
| RAIL: Top<br>Side         | 1-1/16" / .062"<br>1" / .072"                   | 1-1/16" / .062"<br>1" / .072"                   | 1-1/16" / .062"<br>1-1/2" / .072"                    | 1-5/8" / .075"<br>1-5/8" / .100"                 |
| POST:<br>dimension / wall | 2"x2" / .062"                                   | 2"x2" / .062"                                   | 2"x2" / .062"                                        | 2.5"x2.5" / .075"                                |
| GATE POST:                | 2"x2" / .125"                                   | 2"x2" / .125"                                   | 2"x2" / .125"                                        | 2.5"x2.5" / .125"                                |
| SPACING:                  | 3-15/16"<br>between pickets                     | 3-15/16"<br>between pickets                     | 3-15/16"<br>between pickets                          | 3-15/16"<br>between pickets                      |
| INSTALLED<br>CENTERS:     | 72"<br>o/c 2" post                              | 70-1/2"<br>o/c 2" post                          | 71-1/8"<br>o/c 2" post<br>94-3/4"<br>o/c 2-1/2" post | 71"<br>o/c 2-1/2" post<br>96"<br>o/c 2-1/2" post |
| HEIGHTS:                  | 36", 42", 48",<br>54", 60", 72"                 | 36", 42", 48",<br>54", 60", 72"                 | 36", 42", 48",<br>54", 60", 72"                      | 36", 48", 60",<br>72", 84", 96"                  |
| STANDARD<br>COLORS:       | white, black,<br>bronze, tan,<br>hunter green   | white, black,<br>bronze, tan,<br>hunter green   | white, black,<br>bronze, tan,<br>hunter green        | white, black,<br>bronze, tan,<br>hunter green    |
| HORIZONTAL<br>RAILS:      | 3 on 36"-72"                                    | 3 on 36"-72"                                    | 3 on 36"-72"                                         | 3 on 36"-72"<br>4 on 84"-96"                     |
| ALLOY:                    | 6063 T5 alloy on<br>pickets, posts and<br>rails | 6063 T5 alloy on<br>pickets, posts and<br>rails | 6063 T5 alloy on<br>pickets, posts and<br>rails      | 6063 T5 alloy on<br>pickets, posts and<br>rails  |
| STRENGTHS:                | Over 250 lbs.                                   | Over 250 lbs.                                   | Over 554 lbs.                                        | Over 1000 LBS.                                   |

**RAIL SPACING** 

RESIDENTIAL PICKET

PARKWAY

۷

11

.072" > <

COMMERCIAL

.75