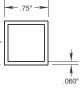

## FENCE SPECIFICATIONS

| -                         | Ū.                                              |                                                 |                                                      |                                                  |
|---------------------------|-------------------------------------------------|-------------------------------------------------|------------------------------------------------------|--------------------------------------------------|
|                           | RESIDENTIAL                                     | PARKWAY                                         | COMMERCIAL                                           | INDUSTRIAL                                       |
| PICKET:                   | 5/8"sq. / .050"                                 | 1"x5/8" / .045"                                 | 3/4"sq. / .060"                                      | 1"sq. / .062"                                    |
| RAIL: Top<br>Side         | 1-1/16" / .062"<br>1" / .072"                   | 1-1/16" / .062"<br>1" / .072"                   | 1-1/16" / .062"<br>1-1/2" / .072"                    | 1-5/8" / .075"<br>1-5/8" / .100"                 |
| POST:<br>dimension / wall | 2"x2" / .062"                                   | 2"x2" / .062"                                   | 2"x2" / .062"                                        | 2.5"x2.5" / .075"                                |
| GATE POST:                | 2"x2" / .125"                                   | 2"x2" / .125"                                   | 2"x2" / .125"                                        | 2.5"x2.5" / .125"                                |
| SPACING:                  | 3-15/16"<br>between pickets                     | 3-15/16"<br>between pickets                     | 3-15/16"<br>between pickets                          | 3-15/16"<br>between pickets                      |
| INSTALLED<br>CENTERS:     | 72"<br>o/c 2" post                              | 70-1/2"<br>o/c 2" post                          | 71-1/8"<br>o/c 2" post<br>94-3/4"<br>o/c 2-1/2" post | 71"<br>o/c 2-1/2" post<br>96"<br>o/c 2-1/2" post |
| HEIGHTS:                  | 36", 42", 48",<br>54", 60", 72"                 | 36", 42", 48",<br>54", 60", 72"                 | 36", 42", 48",<br>54", 60", 72"                      | 36", 48", 60",<br>72", 84", 96"                  |
| STANDARD<br>COLORS:       | white, black,<br>bronze, tan,<br>hunter green   | white, black,<br>bronze, tan,<br>hunter green   | white, black,<br>bronze, tan,<br>hunter green        | white, black,<br>bronze, tan,<br>hunter green    |
| HORIZONTAL<br>RAILS:      | 3 on 36"-72"                                    | 3 on 36"-72"                                    | 3 on 36"-72"                                         | 3 on 36"-72"<br>4 on 84"-96"                     |
| ALLOY:                    | 6063 T5 alloy on<br>pickets, posts and<br>rails | 6063 T5 alloy on<br>pickets, posts and<br>rails | 6063 T5 alloy on<br>pickets, posts and<br>rails      | 6063 T5 alloy on<br>pickets, posts and<br>rails  |
| STRENGTHS:                | Over 250 lbs.                                   | Over 250 lbs.                                   | Over 554 lbs.                                        | Over 1000 LBS.                                   |