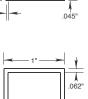

## FENCE SPECIFICATIONS

| -                         | Ū.                                              |                                                 |                                                      |                                                  |
|---------------------------|-------------------------------------------------|-------------------------------------------------|------------------------------------------------------|--------------------------------------------------|
|                           | RESIDENTIAL                                     | PARKWAY                                         | COMMERCIAL                                           | INDUSTRIAL                                       |
| PICKET:                   | 5/8"sq. / .050"                                 | 1"x5/8" / .045"                                 | 3/4"sq. / .060"                                      | 1"sq. / .062"                                    |
| RAIL: Top<br>Side         | 1-1/16" / .062"<br>1" / .072"                   | 1-1/16" / .062"<br>1" / .072"                   | 1-1/16" / .062"<br>1-1/2" / .072"                    | 1-5/8" / .075"<br>1-5/8" / .100"                 |
| POST:<br>dimension / wall | 2"x2" / .062"                                   | 2"x2" / .062"                                   | 2"x2" / .062"                                        | 2.5"x2.5" / .075"                                |
| GATE POST:                | 2"x2" / .125"                                   | 2"x2" / .125"                                   | 2"x2" / .125"                                        | 2.5"x2.5" / .125"                                |
| SPACING:                  | 3-15/16"<br>between pickets                     | 3-15/16"<br>between pickets                     | 3-15/16"<br>between pickets                          | 3-15/16"<br>between pickets                      |
| INSTALLED<br>CENTERS:     | 72"<br>o/c 2" post                              | 70-1/2"<br>o/c 2" post                          | 71-1/8"<br>o/c 2" post<br>94-3/4"<br>o/c 2-1/2" post | 71"<br>o/c 2-1/2" post<br>96"<br>o/c 2-1/2" post |
| HEIGHTS:                  | 36", 42", 48",<br>54", 60", 72"                 | 36", 42", 48",<br>54", 60", 72"                 | 36", 42", 48",<br>54", 60", 72"                      | 36", 48", 60",<br>72", 84", 96"                  |
| STANDARD<br>COLORS:       | white, black,<br>bronze, tan,<br>hunter green   | white, black,<br>bronze, tan,<br>hunter green   | white, black,<br>bronze, tan,<br>hunter green        | white, black,<br>bronze, tan,<br>hunter green    |
| HORIZONTAL<br>RAILS:      | 3 on 36"-72"                                    | 3 on 36"-72"                                    | 3 on 36"-72"                                         | 3 on 36"-72"<br>4 on 84"-96"                     |
| ALLOY:                    | 6063 T5 alloy on<br>pickets, posts and<br>rails | 6063 T5 alloy on<br>pickets, posts and<br>rails | 6063 T5 alloy on<br>pickets, posts and<br>rails      | 6063 T5 alloy on<br>pickets, posts and<br>rails  |
| STRENGTHS:                | Over 250 lbs.                                   | Over 250 lbs.                                   | Over 554 lbs.                                        | Over 1000 LBS.                                   |