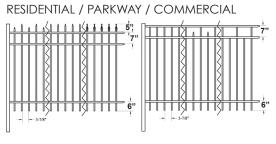

## FENCE SPECIFICATIONS

| -                         | Ū.                                              |                                                 |                                                      |                                                  |
|---------------------------|-------------------------------------------------|-------------------------------------------------|------------------------------------------------------|--------------------------------------------------|
|                           | RESIDENTIAL                                     | PARKWAY                                         | COMMERCIAL                                           | INDUSTRIAL                                       |
| PICKET:                   | 5/8"sq. / .050"                                 | 1"x5/8" / .045"                                 | 3/4"sq. / .060"                                      | 1"sq. / .062"                                    |
| RAIL: Top<br>Side         | 1-1/16" / .062"<br>1" / .072"                   | 1-1/16" / .062"<br>1" / .072"                   | 1-1/16" / .062"<br>1-1/2" / .072"                    | 1-5/8" / .075"<br>1-5/8" / .100"                 |
| POST:<br>dimension / wall | 2"x2" / .062"                                   | 2"x2" / .062"                                   | 2"x2" / .062"                                        | 2.5"x2.5" / .075"                                |
| GATE POST:                | 2"x2" / .125"                                   | 2"x2" / .125"                                   | 2"x2" / .125"                                        | 2.5"x2.5" / .125"                                |
| SPACING:                  | 3-15/16"<br>between pickets                     | 3-15/16"<br>between pickets                     | 3-15/16"<br>between pickets                          | 3-15/16"<br>between pickets                      |
| INSTALLED<br>CENTERS:     | 72"<br>o/c 2" post                              | 70-1/2"<br>o/c 2" post                          | 71-1/8"<br>o/c 2" post<br>94-3/4"<br>o/c 2-1/2" post | 71"<br>o/c 2-1/2" post<br>96"<br>o/c 2-1/2" post |
| HEIGHTS:                  | 36", 42", 48",<br>54", 60", 72"                 | 36", 42", 48",<br>54", 60", 72"                 | 36", 42", 48",<br>54", 60", 72"                      | 36", 48", 60",<br>72", 84", 96"                  |
| STANDARD<br>COLORS:       | white, black,<br>bronze, tan,<br>hunter green   | white, black,<br>bronze, tan,<br>hunter green   | white, black,<br>bronze, tan,<br>hunter green        | white, black,<br>bronze, tan,<br>hunter green    |
| HORIZONTAL<br>RAILS:      | 3 on 36"-72"                                    | 3 on 36"-72"                                    | 3 on 36"-72"                                         | 3 on 36"-72"<br>4 on 84"-96"                     |
| ALLOY:                    | 6063 T5 alloy on<br>pickets, posts and<br>rails | 6063 T5 alloy on<br>pickets, posts and<br>rails | 6063 T5 alloy on<br>pickets, posts and<br>rails      | 6063 T5 alloy on<br>pickets, posts and<br>rails  |
| STRENGTHS:                | Over 250 lbs.                                   | Over 250 lbs.                                   | Over 554 lbs.                                        | Over 1000 LBS.                                   |