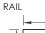

## FENCE SPECIFICATIONS

| -                         | Ū.                                              |                                                 |                                                      |                                                  |
|---------------------------|-------------------------------------------------|-------------------------------------------------|------------------------------------------------------|--------------------------------------------------|
|                           | RESIDENTIAL                                     | PARKWAY                                         | COMMERCIAL                                           | INDUSTRIAL                                       |
| PICKET:                   | 5/8"sq. / .050"                                 | 1"x5/8" / .045"                                 | 3/4"sq. / .060"                                      | 1"sq. / .062"                                    |
| RAIL: Top<br>Side         | 1-1/16" / .062"<br>1" / .072"                   | 1-1/16" / .062"<br>1" / .072"                   | 1-1/16" / .062"<br>1-1/2" / .072"                    | 1-5/8" / .075"<br>1-5/8" / .100"                 |
| POST:<br>dimension / wall | 2"x2" / .062"                                   | 2"x2" / .062"                                   | 2"x2" / .062"                                        | 2.5"x2.5" / .075"                                |
| GATE POST:                | 2"x2" / .125"                                   | 2"x2" / .125"                                   | 2"x2" / .125"                                        | 2.5"x2.5" / .125"                                |
| SPACING:                  | 3-15/16"<br>between pickets                     | 3-15/16"<br>between pickets                     | 3-15/16"<br>between pickets                          | 3-15/16"<br>between pickets                      |
| INSTALLED<br>CENTERS:     | 72"<br>o/c 2" post                              | 70-1/2"<br>o/c 2" post                          | 71-1/8"<br>o/c 2" post<br>94-3/4"<br>o/c 2-1/2" post | 71"<br>o/c 2-1/2" post<br>96"<br>o/c 2-1/2" post |
| HEIGHTS:                  | 36", 42", 48",<br>54", 60", 72"                 | 36", 42", 48",<br>54", 60", 72"                 | 36", 42", 48",<br>54", 60", 72"                      | 36", 48", 60",<br>72", 84", 96"                  |
| STANDARD<br>COLORS:       | white, black,<br>bronze, tan,<br>hunter green   | white, black,<br>bronze, tan,<br>hunter green   | white, black,<br>bronze, tan,<br>hunter green        | white, black,<br>bronze, tan,<br>hunter green    |
| HORIZONTAL<br>RAILS:      | 3 on 36"-72"                                    | 3 on 36"-72"                                    | 3 on 36"-72"                                         | 3 on 36"-72"<br>4 on 84"-96"                     |
| ALLOY:                    | 6063 T5 alloy on<br>pickets, posts and<br>rails | 6063 T5 alloy on<br>pickets, posts and<br>rails | 6063 T5 alloy on<br>pickets, posts and<br>rails      | 6063 T5 alloy on<br>pickets, posts and<br>rails  |
| STRENGTHS:                | Over 250 lbs.                                   | Over 250 lbs.                                   | Over 554 lbs.                                        | Over 1000 LBS.                                   |